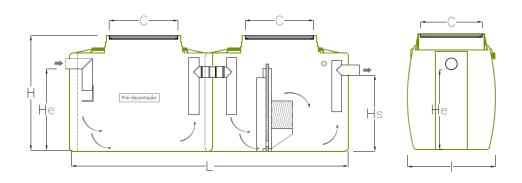

| EQUIPMENT IDENTIFICATION             | Lamellar Sludge Trap          |  |  |  |  |
|--------------------------------------|-------------------------------|--|--|--|--|
| MARCA                                | ECODEPUR®                     |  |  |  |  |
| TYPE                                 | DEKTECH 15                    |  |  |  |  |
| TYPE OF TREATMENT                    | Primary treatment             |  |  |  |  |
| MATERIAL                             | Polyethylene                  |  |  |  |  |
| LAMELLAR FILTER                      |                               |  |  |  |  |
| Material                             | Polypropylene                 |  |  |  |  |
| Projection of the Sedimentation area | 240 m²/ m³                    |  |  |  |  |
| Distance between lamellas            | 12 mm                         |  |  |  |  |
| VENTE POINT                          | Included (1 <sup>1/2</sup> ") |  |  |  |  |
| COVER                                | Included                      |  |  |  |  |

| ТҮРЕ       | VOLUME | L<br>(mm) | l<br>(mm) | H<br>(mm) | He<br>(mm) | Hs<br>(mm) | C<br>(mm)       | Ø PIPE<br>(mm) | WEIGHT<br>(kg) |
|------------|--------|-----------|-----------|-----------|------------|------------|-----------------|----------------|----------------|
| DEKTECH 15 | 2.720  | 3.040     | 960       | 1.230     | 915        | 805        | 2 x (750 X 750) | 125            | 200            |