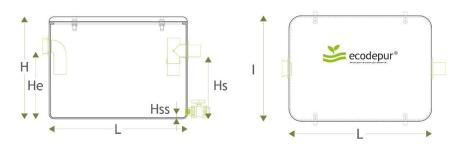

| MODEL            | NS    | VOLUME    | L    | l    | H    | He   | Hs   | Hss  | C                           | Ø PIPE | PIPE     | WEIGHT |
|------------------|-------|-----------|------|------|------|------|------|------|-----------------------------|--------|----------|--------|
|                  | (I/s) | TOTAL (I) | (mm)                        | (mm)   | CLEANING | (kg)   |
| SG-ECO PE<br>100 | 0,5   | 100       | 570  | 420  | 420  | 275  | 255  | 20   | Retangular<br>total opening | 50     | F ½''    | 9      |