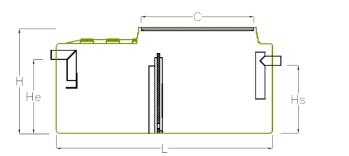

 $<sup>^{(1)}</sup>$  Volumes accordance with the legal obligations of the European Standard EN 1825- 1

| MODELO        | NS    | VOLUME    | L     | l    | H     | He   | Hs   | C           | Ø PIPE | WEIGHT |
|---------------|-------|-----------|-------|------|-------|------|------|-------------|--------|--------|
|               | (l/s) | Total (I) | (mm)  | (mm) | (mm)  | (mm) | (mm) | (mm)        | (mm)   | (kg)   |
| GORTECH® NS 4 | 4     | 2.410     | 2.580 | 960  | 1.230 | 930  | 820  | 750 X 1.415 | 110    | 165    |