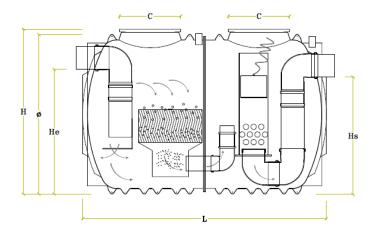

<sup>(1)</sup> Teste conditions EN 858-1

| TYPE           | NS (I/s) | VOLUME<br>(I) | Ø<br>(mm) | L<br>(mm) | H<br>(mm) | He<br>(mm) | Hs<br>(mm) | C<br>(mm) | Ø PIPE<br>(mm) | WEIGHT<br>(kg) |
|----------------|----------|---------------|-----------|-----------|-----------|------------|------------|-----------|----------------|----------------|
| TECHNOIL® NS50 | 50       | 10.000        | 2.190     | 3.440     | 2.265     | 1.685      | 1.585      | 790       | 315            | 580            |