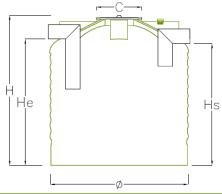

| ТҮРЕ     | TOTAL VOLUME | L    | Ø     | H     | He    | Hs    | C    | Ø PIPE | WEIGHT |
|----------|--------------|------|-------|-------|-------|-------|------|--------|--------|
|          | (I)          | (mm) | (mm)  | (mm)  | (mm)  | (mm)  | (mm) | (mm)   | (kg)   |
| DS-4.000 | 4.000        | -    | 1.890 | 1.910 | 1.670 | 1.620 | 400  | 160    | 125    |