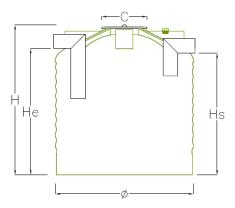

| ТҮРЕ     | TOTAL VOLUME | L    | Ø     | H     | He    | Hs    | C    | Ø PIPE | WEIGHT |
|----------|--------------|------|-------|-------|-------|-------|------|--------|--------|
|          | (I)          | (mm) | (mm)  | (mm)  | (mm)  | (mm)  | (mm) | (mm)   | (kg)   |
| DS-1.000 | 1.000        | -    | 1.210 | 1.380 | 1.080 | 1.030 | 600  | 110    | 65     |