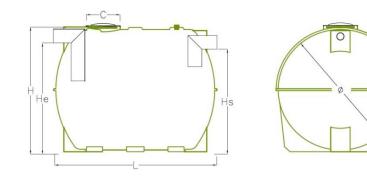

W. www.ecodepur.pt

@.geral@ecodepur.pt

Adequate ventilation prevents unpleasant odors.

| ТҮРЕ     | TOTAL VOLUME<br>(I) | L<br>(mm) | Ø<br>(mm) | H<br>(mm) | He<br>(mm) | Hs<br>(mm) | C<br>(mm) | Ø PIPE<br>(mm) | WEIGHT<br>(kg) |
|----------|---------------------|-----------|-----------|-----------|------------|------------|-----------|----------------|----------------|
| DS-1.500 | 1.500               | 1.350     | 1.210     | 1.310     | 1.065      | 1.025      | 400       | 125            | 60             |