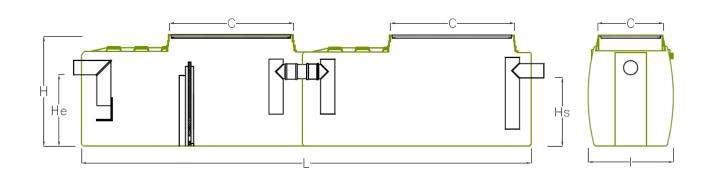

<sup>(1)</sup> Volumes accordance with the legal obligations of the European Standard EN 1825-1

| MODELO         | NS    | VOLUME    | L     | l    | H     | He   | Hs   | C                  | Ø PIPE | WEIGHT |
|----------------|-------|-----------|-------|------|-------|------|------|--------------------|--------|--------|
|                | (l/s) | Total (I) | (mm)  | (mm) | (mm)  | (mm) | (mm) | (mm)               | (mm)   | (kg)   |
| GORTECH® NS 10 | 10    | 4.820     | 5.080 | 960  | 1.230 | 880  | 770  | 2 x<br>(750x1.415) | 160    | 305    |