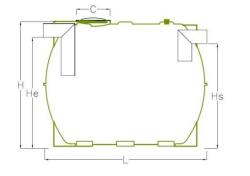

| ТҮРЕ     | TOTAL VOLUME | L     | Ø     | H     | He    | Hs    | C    | Ø PIPE | WEIGHT |
|----------|--------------|-------|-------|-------|-------|-------|------|--------|--------|
|          | (I)          | (mm)  | (mm)  | (mm)  | (mm)  | (mm)  | (mm) | (mm)   | (kg)   |
| DS-3.000 | 3.000        | 1.900 | 1.500 | 1.550 | 1.285 | 1.205 | 400  | 160    | 115    |