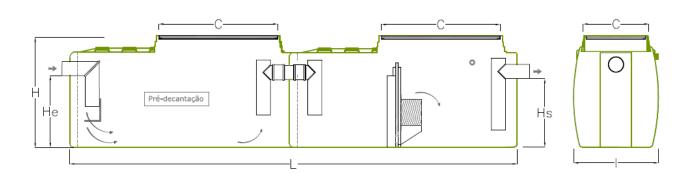

| ТҮРЕ       | VOLUME | L     | l    | H     | He   | Hs   | C               | Ø PIPE | WEIGHT |
|------------|--------|-------|------|-------|------|------|-----------------|--------|--------|
|            | (I)    | (mm)  | (mm) | (mm)  | (mm) | (mm) | (mm)            | (mm)   | (kg)   |
| DEKTECH 20 | 4.820  | 5.080 | 960  | 1.230 | 880  | 770  | 2 x (750 X 750) | 160    | 340    |