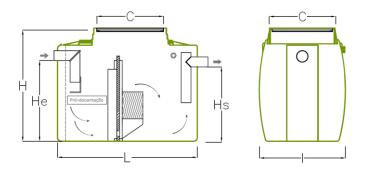

| EQUIPMENT IDENTIFICATION             | Lamellar Sludge Trap                |  |  |  |
|--------------------------------------|-------------------------------------|--|--|--|
| MARCA                                | ECODEPUR®                           |  |  |  |
| TYPE                                 | DEKTECH 6                           |  |  |  |
| TYPE OF TREATMENT                    | Primary treatment                   |  |  |  |
| MATERIAL                             | Polyethylene                        |  |  |  |
| LAMELLAR FILTER                      |                                     |  |  |  |
| Material                             | Polypropylene                       |  |  |  |
| Projection of the Sedimentation area | 240 m <sup>2</sup> / m <sup>3</sup> |  |  |  |
| Distance between lamellas            | 12 mm                               |  |  |  |
| VENTE POINT                          | Included (11/2")                    |  |  |  |
| COVER                                | Included                            |  |  |  |

| TYF   | PE . | VOLUME<br>(I) | L<br>(mm) | l<br>(mm) | H<br>(mm) | He<br>(mm) | Hs<br>(mm) | C<br>(mm) | Ø PIPE<br>(mm) | WEIGHT<br>(kg) |
|-------|------|---------------|-----------|-----------|-----------|------------|------------|-----------|----------------|----------------|
| DEKTE | CH 6 | 1.360         | 1.560     | 960       | 1.230     | 930        | 820        | 750 X 750 | 110            | 100            |