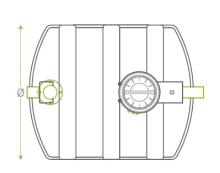

 $<sup>^{(1)}</sup>$  Initial tests carried out by the notified Organism PIA GmbH  $^{(2)}$  For temperatures higher or equal to 12°C

| MODEL         | VOLUME (I) | L<br>(mm) | Ø<br>(mm) | H<br>(mm) | c<br>(mm) | C<br>(mm) | Ø AIR INLET<br>PIPE | Ø INLET AND OUTLET PIPES (mm) |
|---------------|------------|-----------|-----------|-----------|-----------|-----------|---------------------|-------------------------------|
| AQUADEPUR® 10 | 5.000      | 2.320     | 1.800     | 1.870     | 285       | 400       | 3/4''               | 110                           |