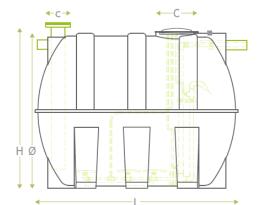

 $<sup>^{(1)}</sup>$  Initial tests carried out by the notified Organism PIA GmbH  $^{(2)}$  For temperatures higher or equal to 12°C

| MODEL         | VOLUME (I) | L<br>(mm) | Ø<br>(mm) | H<br>(mm) | c<br>(mm) | C<br>(mm) | Ø AIR INLET<br>PIPE | Ø INLET AND OUTLET PIPES (mm) |
|---------------|------------|-----------|-----------|-----------|-----------|-----------|---------------------|-------------------------------|
| AQUADEPUR® 10 | 5.000      | 2.320     | 1.800     | 1.870     | 285       | 400       | 3/4''               | 110                           |