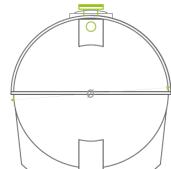

 $<sup>^{(1)}</sup>$  Initial tests carried out by the notified Organism PIA GmbH  $^{(2)}$  For temperatures higher or equal to 12°C

| MODEL         | VOLUME (I) | L<br>(mm) | Ø<br>(mm) | H<br>(mm) | c<br>(mm) | C<br>(mm) | Ø AIR INLET<br>PIPE | Ø INLET AND OUTLET PIPES (mm) |
|---------------|------------|-----------|-----------|-----------|-----------|-----------|---------------------|-------------------------------|
| AQUADEPUR® 10 | 5.000      | 2.320     | 1.800     | 1.870     | 285       | 400       | 3/4''               | 110                           |