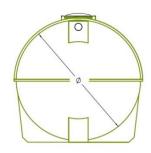

| TY  | /PE   | TOTAL VOLUME<br>(I) | L<br>(mm) | Ø<br>(mm) | H<br>(mm) | He<br>(mm) | Hs<br>(mm) | C<br>(mm) | Ø PIPE<br>(mm) | WEIGHT<br>(kg) |
|-----|-------|---------------------|-----------|-----------|-----------|------------|------------|-----------|----------------|----------------|
| DS- | 5.000 | 5.000               | 2.320     | 1.800     | 1.870     | 1.560      | 1.475      | 400       | 200            | 175            |