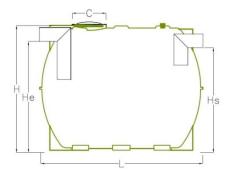

| TY  | /PE   | TOTAL VOLUME<br>(I) | L<br>(mm) | Ø<br>(mm) | H<br>(mm) | He<br>(mm) | Hs<br>(mm) | C<br>(mm) | Ø PIPE<br>(mm) | WEIGHT<br>(kg) |
|-----|-------|---------------------|-----------|-----------|-----------|------------|------------|-----------|----------------|----------------|
| DS- | 5.000 | 5.000               | 2.320     | 1.800     | 1.870     | 1.560      | 1.475      | 400       | 200            | 175            |