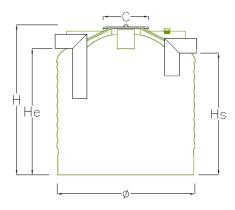

| ТҮРЕ     | TOTAL VOLUME | L    | Ø     | H     | He    | Hs    | C    | Ø PIPE | WEIGHT |
|----------|--------------|------|-------|-------|-------|-------|------|--------|--------|
|          | (I)          | (mm) | (mm)  | (mm)  | (mm)  | (mm)  | (mm) | (mm)   | (kg)   |
| DS-2.000 | 2.000        | -    | 1.530 | 1.655 | 1.400 | 1.350 | 400  | 160    | 75     |